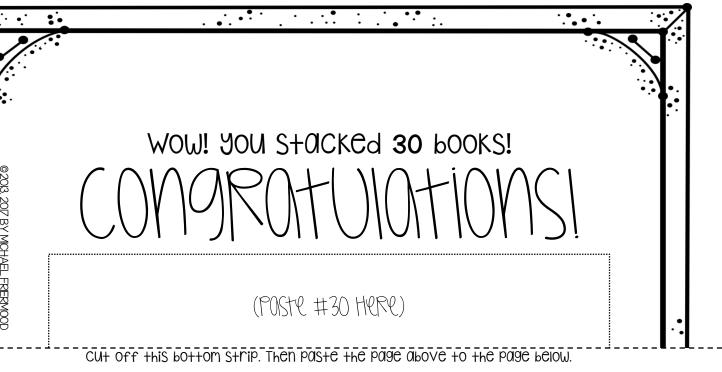

The half-page below goes at the top of the 40-book challenge. (Cut off this top strip.)

The half-page below goes at the top of the 30-book challenge. (CU+ Off this top Strip.)

CUT OFF THIS bOTTOM STRIP. THEN PASTE THE PAGE ABOVE TO THE PAGE BEIOW.