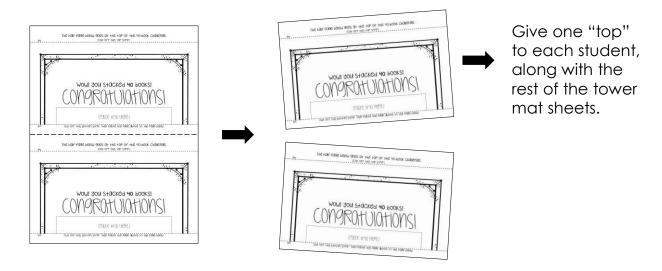

## Tower Mat

The following pages include:

- the top to the 40-book tower mat
- the top to the 30-book tower mat
- the top to the 20-book tower mat

Each "top" is formatted as a half-page, so there are two copies per sheet. I recommend simply chopping the chosen "top" sheet in half along the thick dashed line and let the students finish the rest of the cutting and pasting with the other tower mat pages.