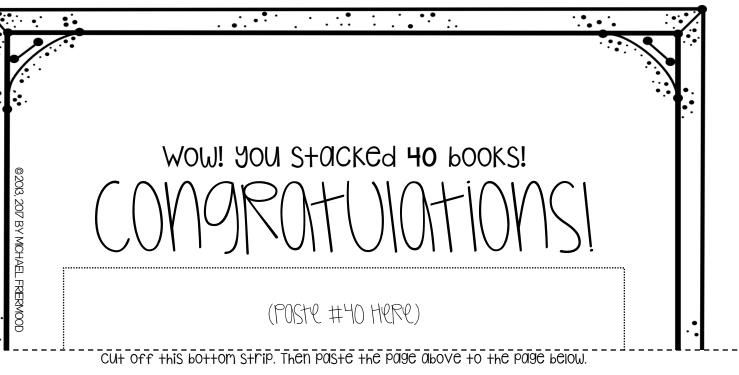

The half-page below goes at the top of the 40-book challenge. (Cut off this top strip.)

The half-page below goes at the top of the 30-book challenge. (CU+ Off this top Strip.)

CUT OFF THIS bOTTOM STRIP. THEN PASTE THE PAGE ABOVE TO THE PAGE BEIOW.